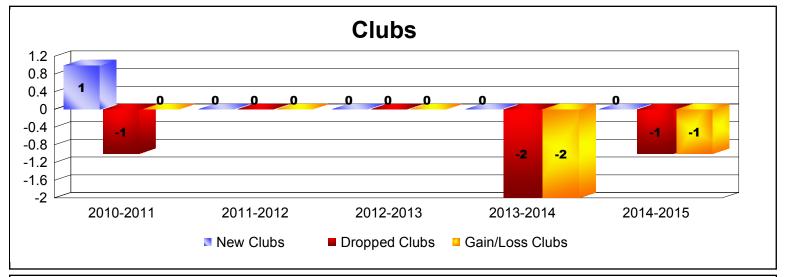

District 23 C

As of June 2015 Cumulative

| Year      | New<br>Clubs | Dropped<br>Clubs | Gain/<br>Loss<br>Clubs | New<br>Members | Charter<br>Members | Reinstate<br>Members | Transfer<br>Members | Total<br>Member<br>Added | Total<br>Members<br>Dropped | Gain/<br>Loss<br>Members |
|-----------|--------------|------------------|------------------------|----------------|--------------------|----------------------|---------------------|--------------------------|-----------------------------|--------------------------|
| 2010-2011 | 1            | -1               | 0                      | 157            | 40                 | 17                   | 10                  | 224                      | -213                        | 11                       |
| 2011-2012 | 0            | 0                | 0                      | 143            | 0                  | 6                    | 2                   | 151                      | -182                        | -31                      |
| 2012-2013 | 0            | 0                | 0                      | 136            | 0                  | 4                    | 9                   | 149                      | -200                        | -51                      |
| 2013-2014 | 0            | -2               | -2                     | 145            | 0                  | 12                   | 14                  | 171                      | -256                        | -85                      |
| 2014-2015 | 0            | -1               | -1                     | 142            | 2                  | 8                    | 6                   | 158                      | -191                        | -33                      |
| Average   | 0            | -1               | -1                     | 145            | 8                  | 9                    | 8                   | 171                      | -208                        | -38                      |