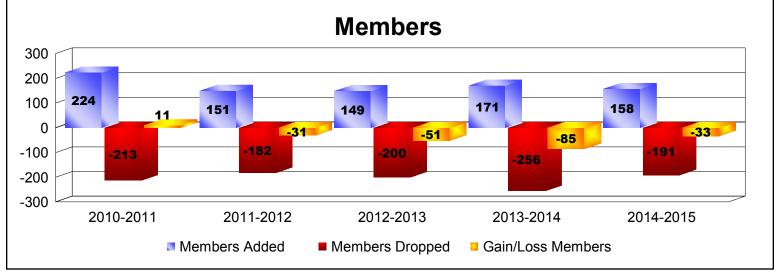

District 23 C

As of June 2015 Cumulative

| Year      | New<br>Clubs | Dropped<br>Clubs | Gain/<br>Loss<br>Clubs | New<br>Members | Charter<br>Members | Reinstate<br>Members | Transfer<br>Members | Total<br>Member<br>Added | Total<br>Members<br>Dropped | Gain/<br>Loss<br>Members |
|-----------|--------------|------------------|------------------------|----------------|--------------------|----------------------|---------------------|--------------------------|-----------------------------|--------------------------|
| 2010-2011 | 1            | -1               | 0                      | 157            | 40                 | 17                   | 10                  | 224                      | -213                        | 11                       |
| 2011-2012 | 0            | 0                | 0                      | 143            | 0                  | 6                    | 2                   | 151                      | -182                        | -31                      |
| 2012-2013 | 0            | 0                | 0                      | 136            | 0                  | 4                    | 9                   | 149                      | -200                        | -51                      |
| 2013-2014 | 0            | -2               | -2                     | 145            | 0                  | 12                   | 14                  | 171                      | -256                        | -85                      |
| 2014-2015 | 0            | -1               | -1                     | 142            | 2                  | 8                    | 6                   | 158                      | -191                        | -33                      |
| Average   | 0            | -1               | -1                     | 145            | 8                  | 9                    | 8                   | 171                      | -208                        | -38                      |